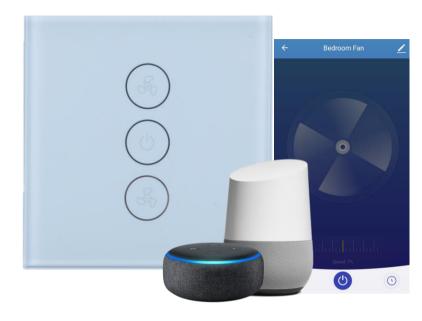

## **ADVANTAGES:**

- •Easy Installation Quick installation with stepby-step guide.
- •Advanced 0-100% fan speed. Set the desired fan speed from 0-100% to meet your ambience and cut down your bill.
- •Hand-free Voice Control Compatible with Amazon Alexa and Google home. Make your hand-free smart home life more convenient and easier.
- •Remote Control with Timer and Schedule of the smart Fan switch from anywhere. All Qlite smart fan switches can be combined in one group, so you can dim/on/off different fans with one click.
- •Real time status display on the Qlite Home app.
- •Led Backlit can be controlled during Night-time.
- •Glass touch panel control for easier control.