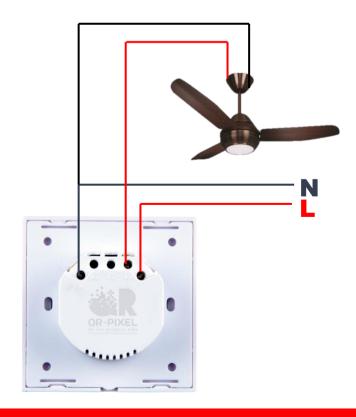

# SMART SINGLE CHANNEL FAN SWITCH-QL-SFG01

#### **DESCRIPTION:**

Qlite, Smart Fan Switch lets you turn your Fan On and OFF, it also helps in adjusting the fan speed, according to a schedule, with a smart App, and with the installation of accessories, it responds to voice commands.

## **SPECIFICATIONS**

- Fan Switching Function.
- Schedule the timing ON/OFF
- Input voltage : AC 110-240 50/60Hz
- Max Load : 400W
- Wireless Type: WIFI 2.4 Ghz
- Wireless standard :IEEE 802.11 b/g/n
- WIFI range 30M
- Module Size: 120 x 76 x 34 mm
- Color White, Black colored glass touch panel.

### WIRING DIAGRAM





## **ADVANTAGES:**

- •Easy Installation Quick installation with stepby-step guide.
- •Advanced 0-100% fan speed. Set the desired fan speed from 0-100% to meet your ambience and cut down your bill.
- •Hand-free Voice Control Compatible with Amazon Alexa and Google home. Make your hand-free smart home life more convenient and easier.
- •Remote Control with Timer and Schedule of the smart Fan switch from anywhere. All Qlite smart fan switches can be combined in one group, so you can dim/on/off different fans with one click.
- •Real time status display on the Qlite Home app.
- •Led Backlit can be controlled during Night-time.
- •Glass touch panel control for easier control.